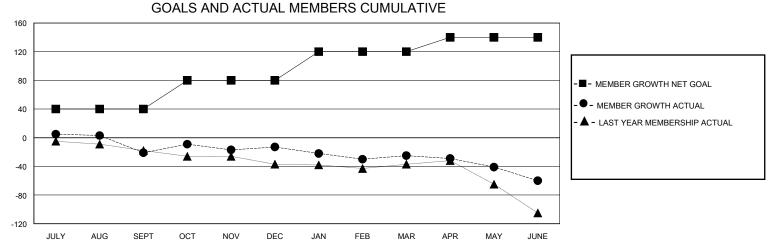

## District 27 D1

Results as of: 6/30/2020

| GMT:                  |               | GMT CA    |               |                       |                        |                         |                                                    |  |
|-----------------------|---------------|-----------|---------------|-----------------------|------------------------|-------------------------|----------------------------------------------------|--|
|                       | Club          | s         |               | Members               |                        |                         |                                                    |  |
| RESULTS FOR 2019-2020 |               |           |               | RESULTS FOR 2019-2020 |                        |                         |                                                    |  |
| QUARTER               | NEW CLUB GOAL | NEW CLUBS | DROPPED CLUBS | QUARTER MEMB          | SER GROWTH NET<br>GOAL | MEMBER GROWTH<br>ACTUAL | DROPPED<br>MEMBERS ACTUAL<br>(including transfers) |  |
| JULY/AUG/SEPT         | 0             | 0         | 0             | JULY/AUG/SEPT         | 40                     | 43                      | 60                                                 |  |
| OCT/NOV/DEC           | 0             | 0         | 0             | OCT/NOV/DEC           | 40                     | 47                      | 39                                                 |  |
| JAN/FEB/MAR           | 1             | 0         | 0             | JAN/FEB/MAR           | 40                     | 31                      | 42                                                 |  |
| APR/MAY/JUNE          | 0             | 0         | 0             | APR/MAY/JUNE          | 20                     | 19                      | 53                                                 |  |